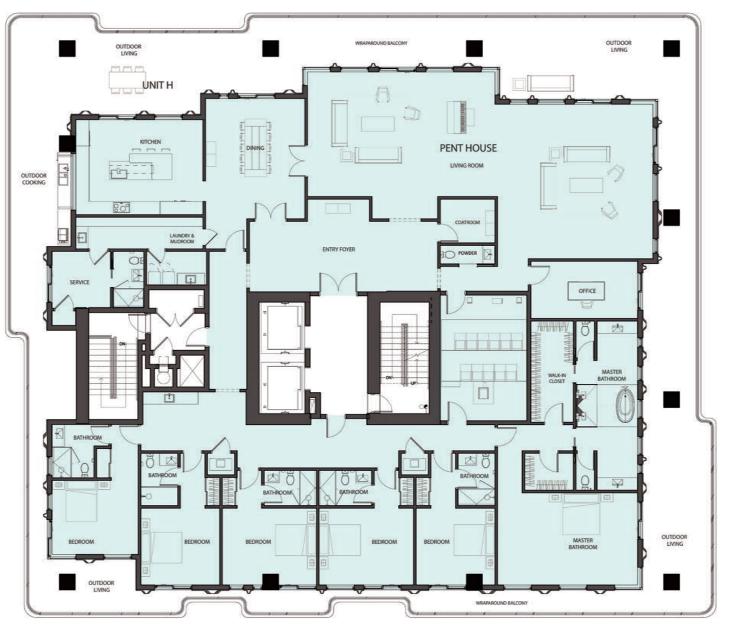

### RESIDENCE PH UNIT J

6 Bedrooms

7.5 Bathrooms

Service Quarters

**Interior Area:** 

7086 Sq. Ft.

### Terrace/Balcony Area:

3252 Sq. Ft.

Total Area: