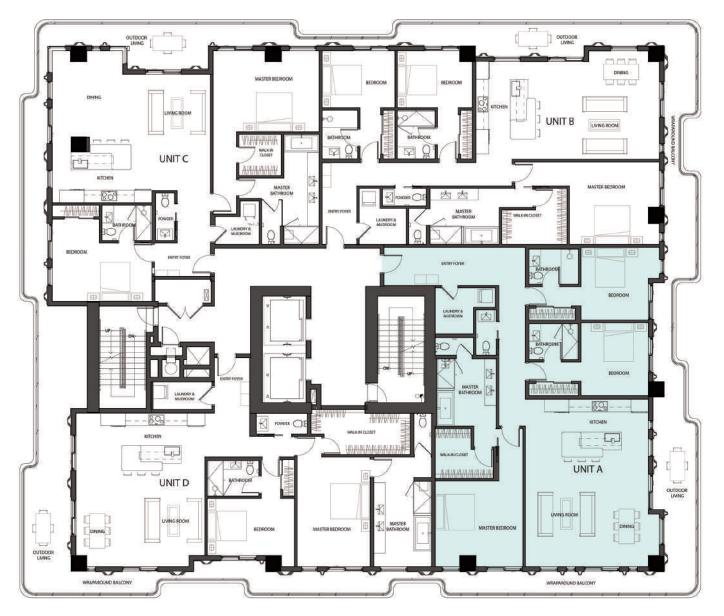

# RESIDENCE 701 UNIT A

3 Bedrooms

3.5 Bathrooms

Interior Area:

2136 Sq. Ft.

## Terrace/Balcony Area:

525 Sq. Ft.

**Total Area:** 

# RESIDENCE 702 UNIT B

3 Bedrooms

3.5 Bathrooms

Interior Area:

1912 Sq. Ft.

### Terrace/Balcony Area:

526 Sq. Ft.

**Total Area:** 

## RESIDENCE 703 UNIT C

2 Bedrooms

2.5 Bathrooms

Interior Area:

1807 Sq. Ft.

### Terrace/Balcony Area:

583 Sq. Ft.

**Total Area:** 

## RESIDENCE 704 UNIT D

2 Bedrooms

2.5 Bathrooms

Interior Area:

1694 Sq. Ft.

### Terrace/Balcony Area:

457 Sq. Ft.

**Total Area:** 