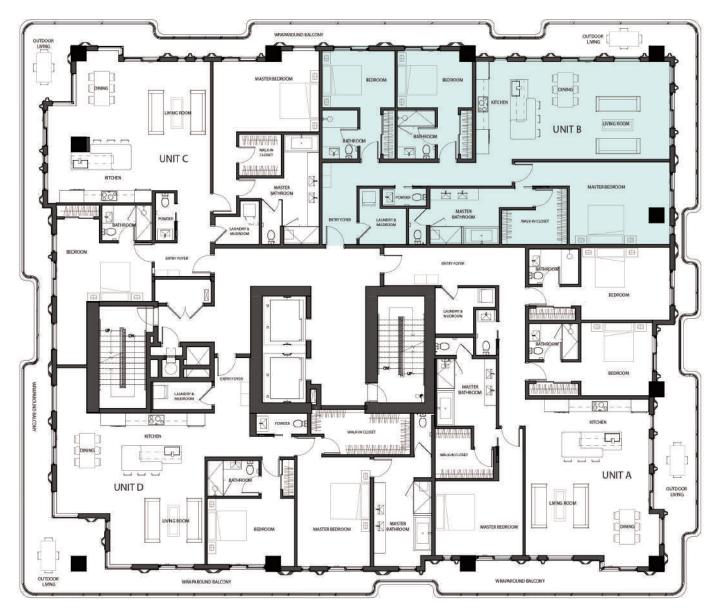

# Terrace/Balcony Area:

724 Sq. Ft.

Total Area:





LEVEL 14

# RESIDENCE 1402 UNIT B

3 Bedrooms

3.5 Bathrooms

Interior Area:

1918 Sq. Ft.

### Terrace/Balcony Area:

479 Sq. Ft.

Total Area:





LEVEL 14

# RESIDENCE 1403 UNIT C

2 Bedrooms

2.5 Bathrooms

Interior Area:

1752 Sq. Ft.

## Terrace/Balcony Area:

516 Sq. Ft.

Total Area:





LEVEL 14

# RESIDENCE 1404 UNIT D

2 Bedrooms

2.5 Bathrooms

**Interior Area:** 

1828 Sq. Ft.

## Terrace/Balcony Area:

580 Sq. Ft.

**Total Area:** 







## RESIDENCE 1501 UNIT A

3 Bedrooms

3.5 Bathrooms

**Interior Area:** 

2161 Sq. Ft.

### Terrace/Balcony Area:

557 Sq. Ft.

Total Area:







## RESIDENCE 1502 UNIT B

3 Bedrooms

3.5 Bathrooms

Interior Area:

1979 Sq. Ft.

### Terrace/Balcony Area:

464 Sq. Ft.

**Total Area:** 







# RESIDENCE 1503 UNIT C

2 Bedrooms

2.5 Bathrooms

Interior Area:

1798 Sq. Ft.

### Terrace/Balcony Area:

503 Sq. Ft.

Total Area:







# RESIDENCE 1504 UNIT D

2 Bedrooms

2.5 Bathrooms

Interior Area:

1864 Sq. Ft.

### Terrace/Balcony Area:

581 Sq. Ft.

Total Area:







### RESIDENCE 1601 UNIT A

3 Bedrooms

3.5 Bathrooms

Interior Area:

2165 Sq. Ft.

#### Terrace/Balcony Area:

537 Sq. Ft.

Total Area:







# RESIDENCE 1602 UNIT B

3 Bedrooms

3.5 Bathrooms

Interior Area:

1958 Sq. Ft.

#### Terrace/Balcony Area:

486 Sq. Ft.

Total Area:







### RESIDENCE 1603 UNIT C

2 Bedrooms

2.5 Bathrooms

Interior Area:

1785 Sq. Ft.

#### Terrace/Balcony Area:

477 Sq. Ft.

Total Area:





LEVEL 16

# RESIDENCE 1604 UNIT D

2 Bedrooms

2.5 Bathrooms

Interior Area:

1859 S