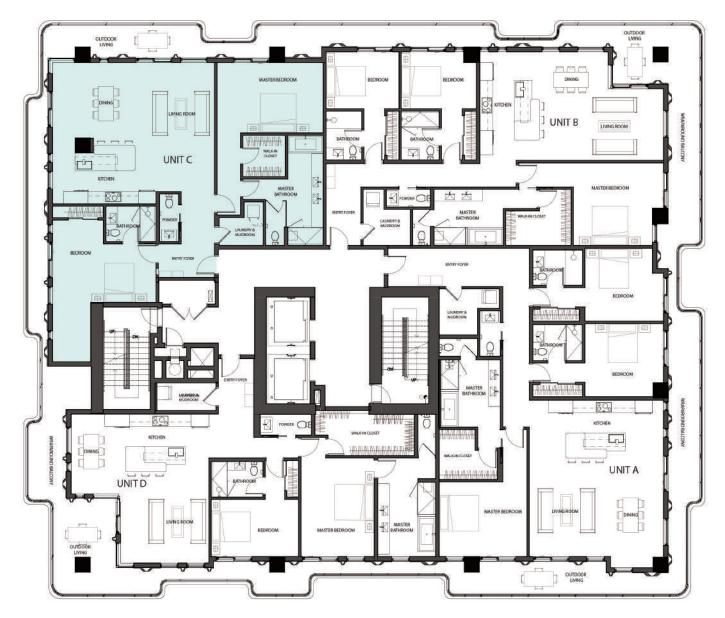

## RESIDENCE 703 UNIT C

2 Bedrooms

2.5 Bathrooms

Interior Area:

1807 Sq. Ft.

### Terrace/Balcony Area:

583 Sq. Ft.

**Total Area:** 