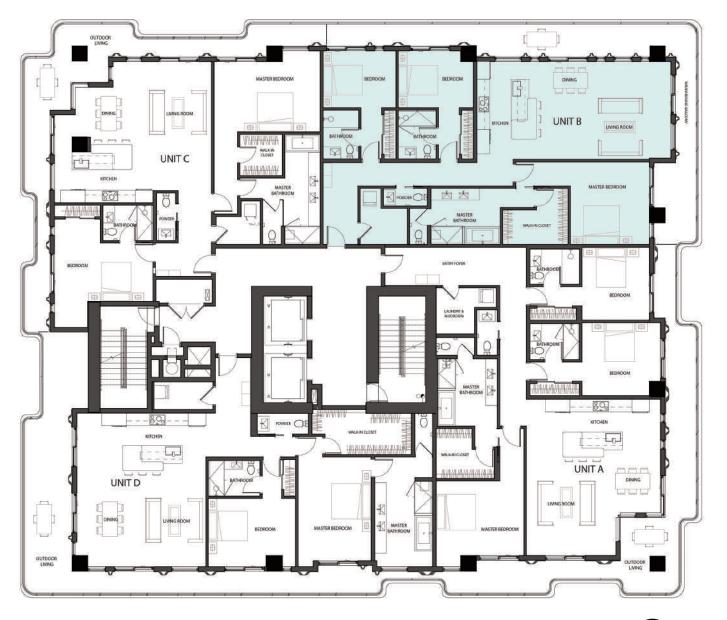

# RESIDENCE 702 UNIT B

3 Bedrooms

3.5 Bathrooms

Interior Area:

1912 Sq. Ft.

### Terrace/Balcony Area:

526 Sq. Ft.

**Total Area:** 