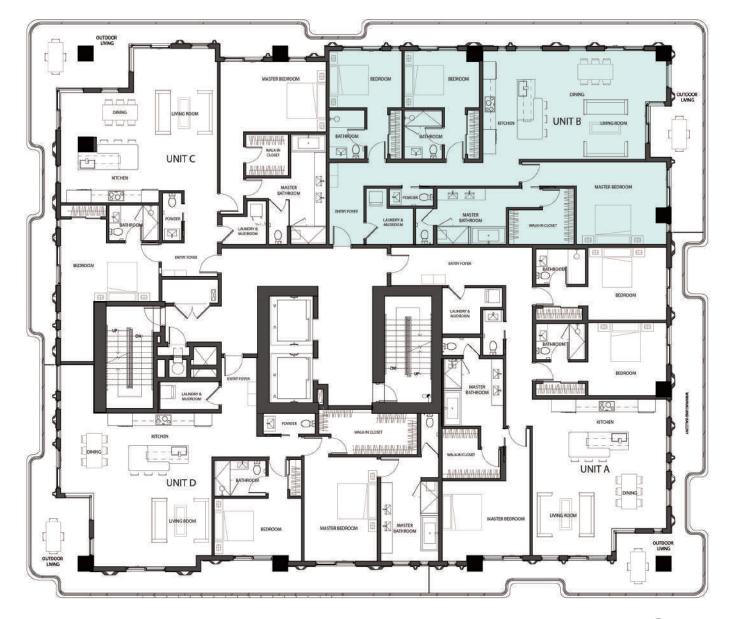

# RESIDENCE 702 UNIT B

3 Bedrooms

3.5 Bathrooms

Interior Area:

1912 Sq. Ft.

### Terrace/Balcony Area:

526 Sq. Ft.

**Total Area:** 