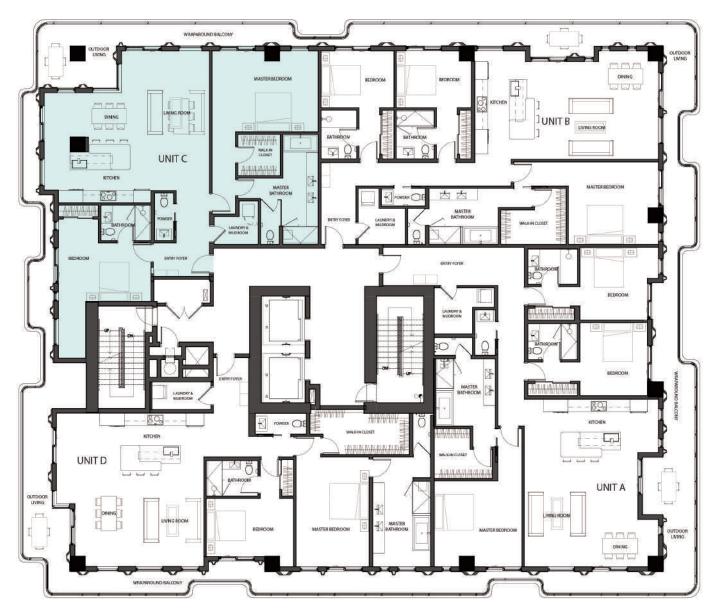

## RESIDENCE 703 UNIT C

2 Bedrooms

2.5 Bathrooms

Interior Area:

1807 Sq. Ft.

### Terrace/Balcony Area:

583 Sq. Ft.

**Total Area:** 