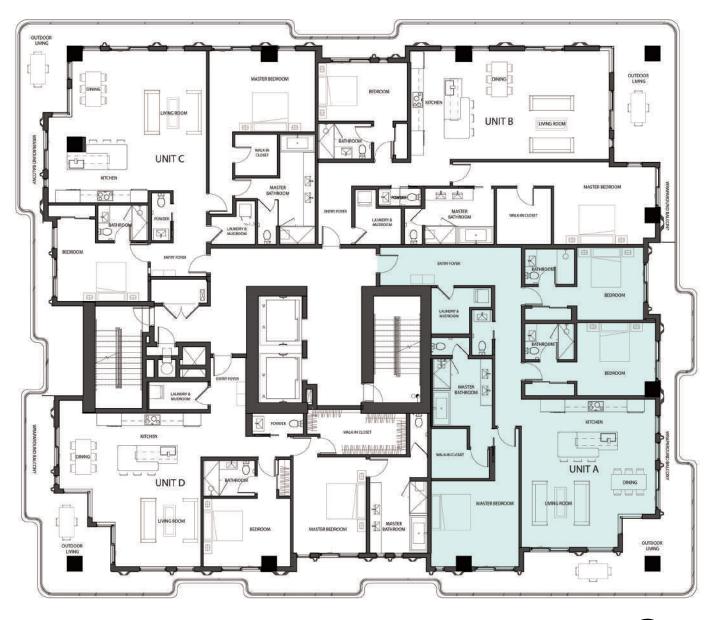

# RESIDENCE 701 UNIT A

3 Bedrooms

3.5 Bathrooms

Interior Area:

2136 Sq. Ft.

## Terrace/Balcony Area:

525 Sq. Ft.

**Total Area:** 