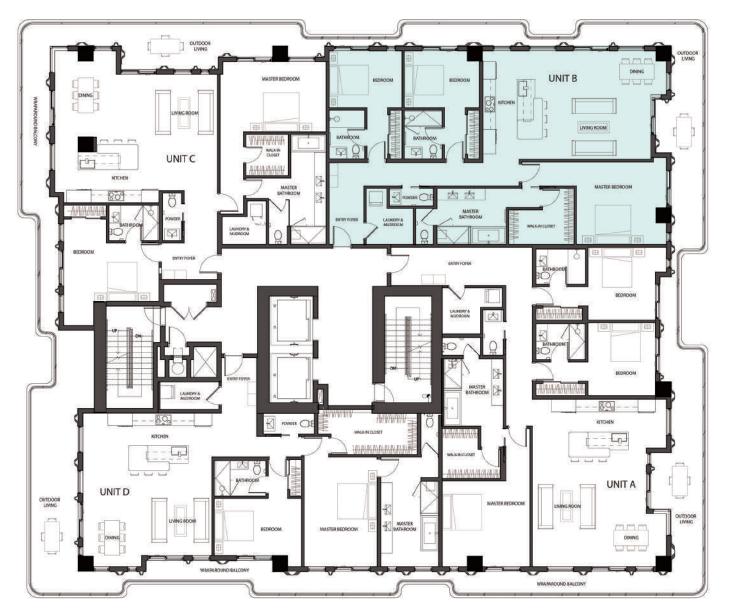

# RESIDENCE 701 UNIT A

3 Bedrooms

3.5 Bathrooms

Interior Area:

2136 Sq. Ft.

## Terrace/Balcony Area:

525 Sq. Ft.

**Total Area:** 

# RESIDENCE 702 UNIT B

3 Bedrooms

3.5 Bathrooms

Interior Area:

1912 Sq. Ft.

### Terrace/Balcony Area:

526 Sq. Ft.

**Total Area:** 

## RESIDENCE 703 UNIT C

2 Bedrooms

2.5 Bathrooms

Interior Area:

1807 Sq. Ft.

### Terrace/Balcony Area:

583 Sq. Ft.

**Total Area:** 

## RESIDENCE 704 UNIT D

2 Bedrooms

2.5 Bathrooms

Interior Area:

1694 Sq. Ft.

### Terrace/Balcony Area:

457 Sq. Ft.

**Total Area:** 