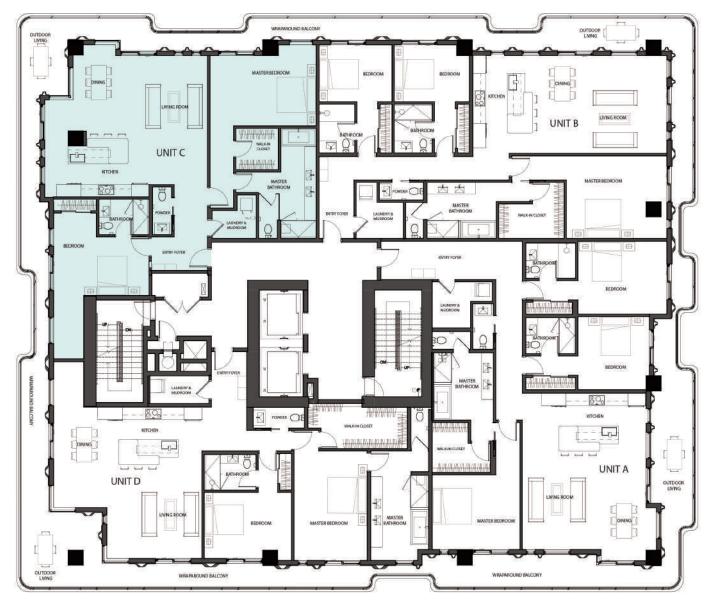

## RESIDENCE 703 UNIT C

2 Bedrooms

2.5 Bathrooms

Interior Area:

1807 Sq. Ft.