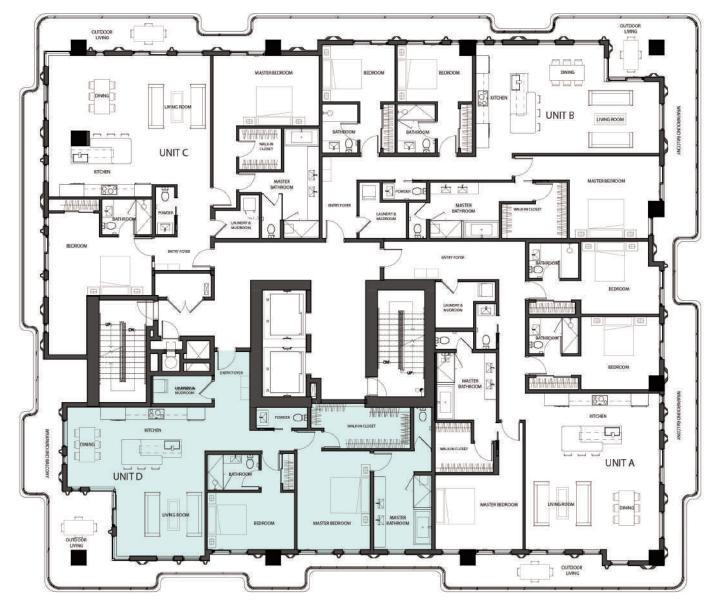

## RESIDENCE 704 UNIT D

2 Bedrooms

2.5 Bathrooms

Interior Area:

1694 Sq. Ft.

### Terrace/Balcony Area:

457 Sq. Ft.

**Total Area:** 