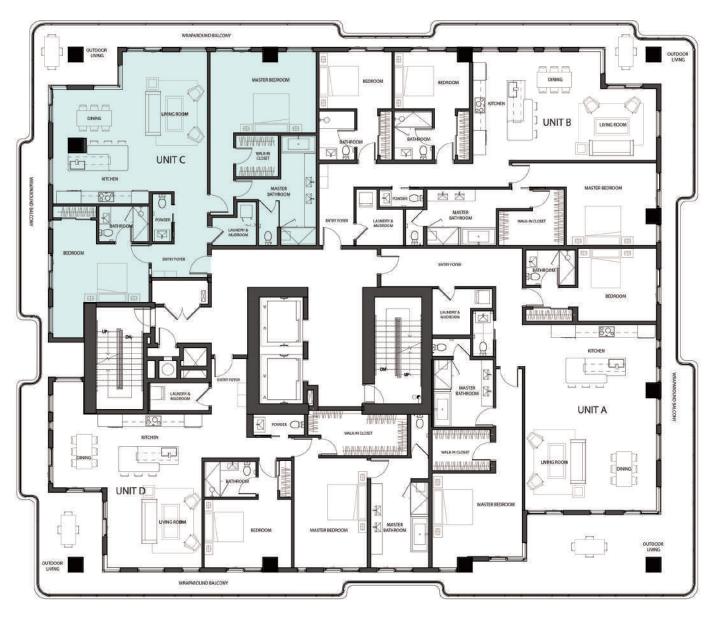

## RESIDENCE 703 UNIT C

2 Bedrooms

2.5 Bathrooms

Interior Area:

1807 Sq. Ft.

### Terrace/Balcony Area:

583 Sq. Ft.

**Total Area:** 