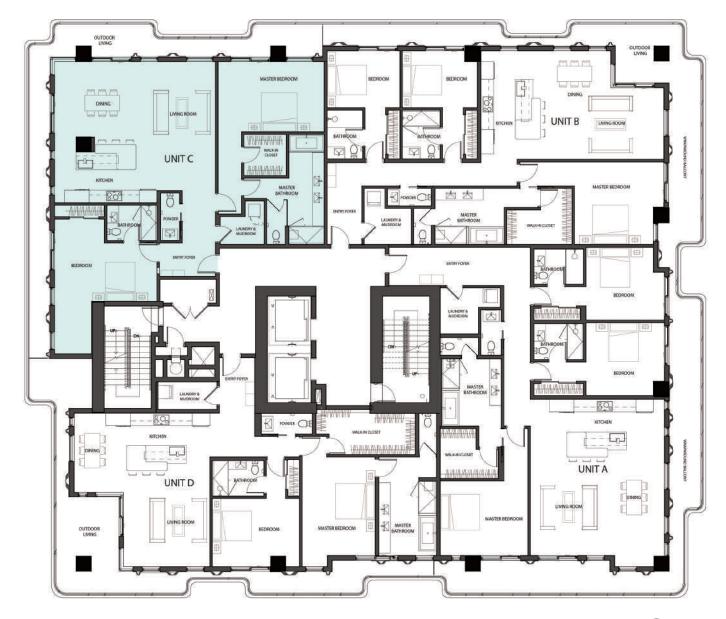

## RESIDENCE 703 UNIT C

2 Bedrooms

2.5 Bathrooms

Interior Area:

1807 Sq. Ft.

### Terrace/Balcony Area:

583 Sq. Ft.

**Total Area:** 