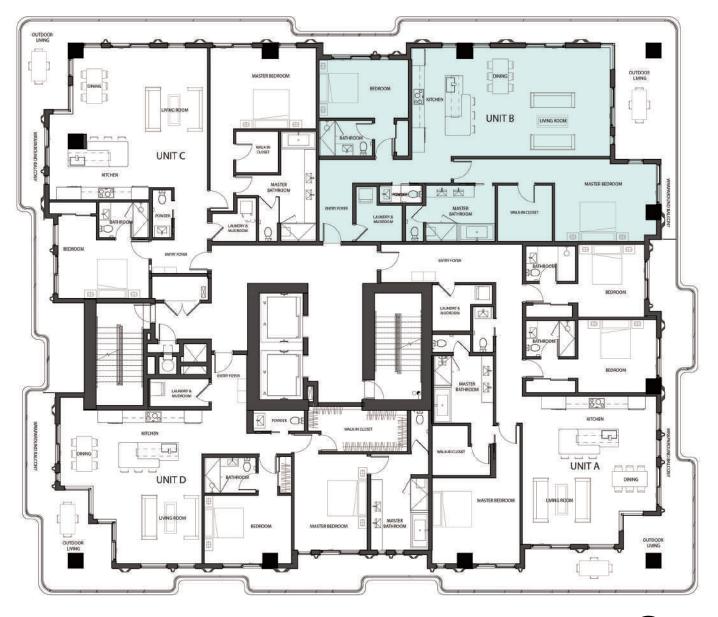

# RESIDENCE 702 UNIT B

3 Bedrooms

3.5 Bathrooms

Interior Area:

1912 Sq. Ft.

### Terrace/Balcony Area:

526 Sq. Ft.

**Total Area:** 