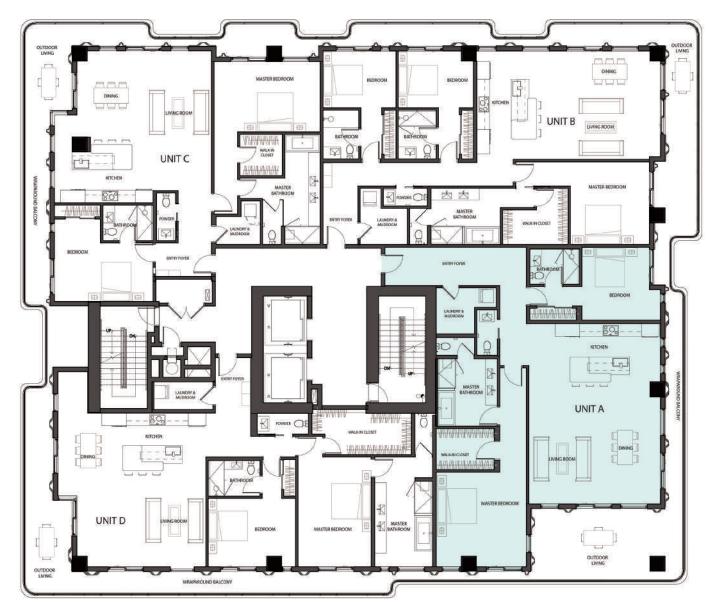

# RESIDENCE 701 UNIT A

3 Bedrooms

3.5 Bathrooms

Interior Area:

2136 Sq. Ft.

## Terrace/Balcony Area:

525 Sq. Ft.

**Total Area:** 