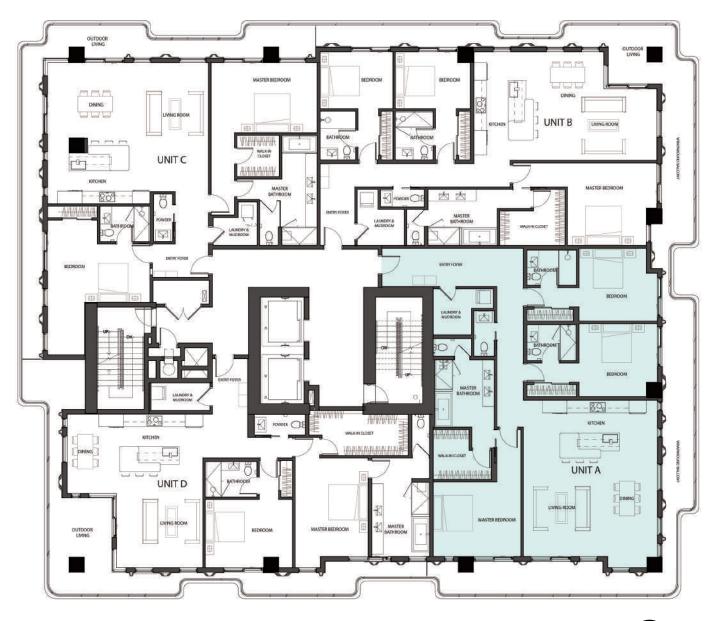

# RESIDENCE 701 UNIT A

3 Bedrooms

3.5 Bathrooms

Interior Area:

2136 Sq. Ft.

## Terrace/Balcony Area:

525 Sq. Ft.

**Total Area:** 