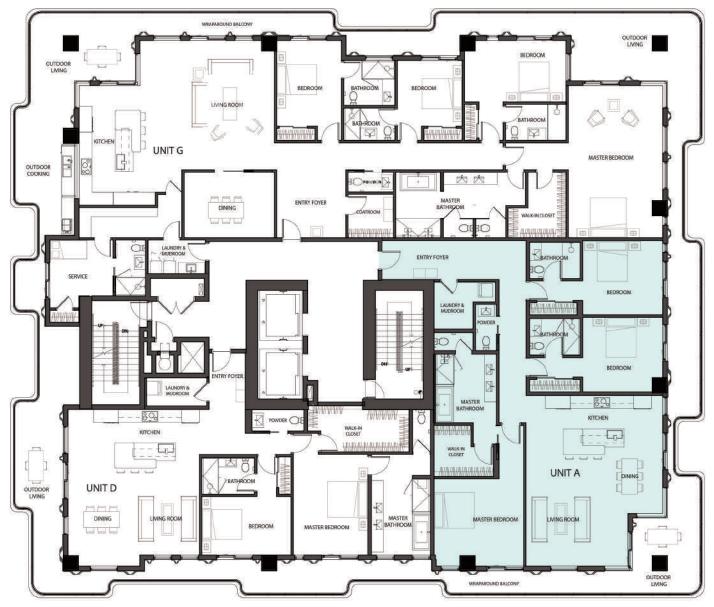

# RESIDENCE 1902 UNIT G

4 Bedrooms

5.5 Bathrooms

Service Quarters

Interior Area:

3342 Sq. Ft.

### Terrace/Balcony Area:

1257 Sq. Ft.

**Total Area:** 

**LEVEL 19** 