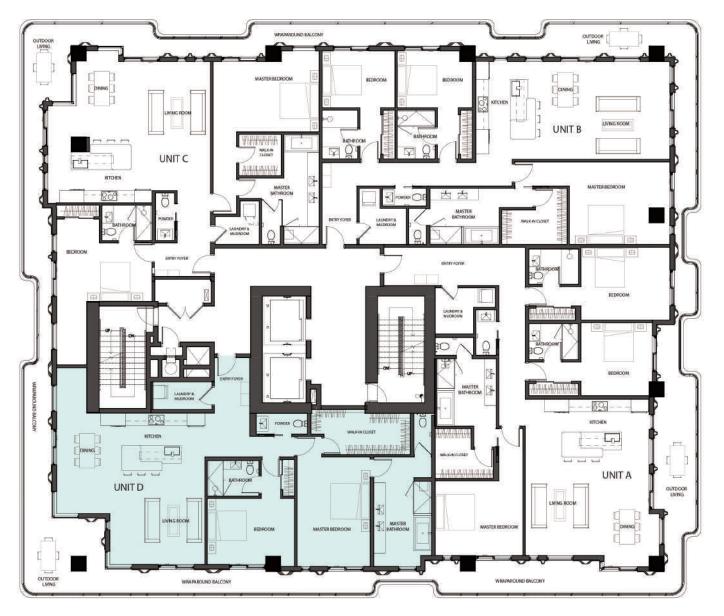

## RESIDENCE 704 UNIT D

2 Bedrooms

2.5 Bathrooms

Interior Area:

1694 Sq. Ft.