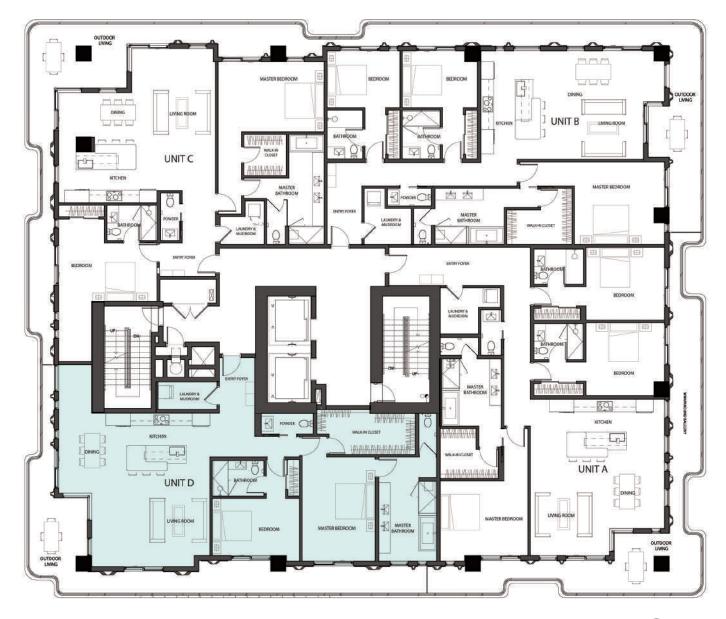

## RESIDENCE 704 UNIT D

2 Bedrooms

2.5 Bathrooms

Interior Area:

1694 Sq. Ft.

### Terrace/Balcony Area:

457 Sq. Ft.

**Total Area:** 