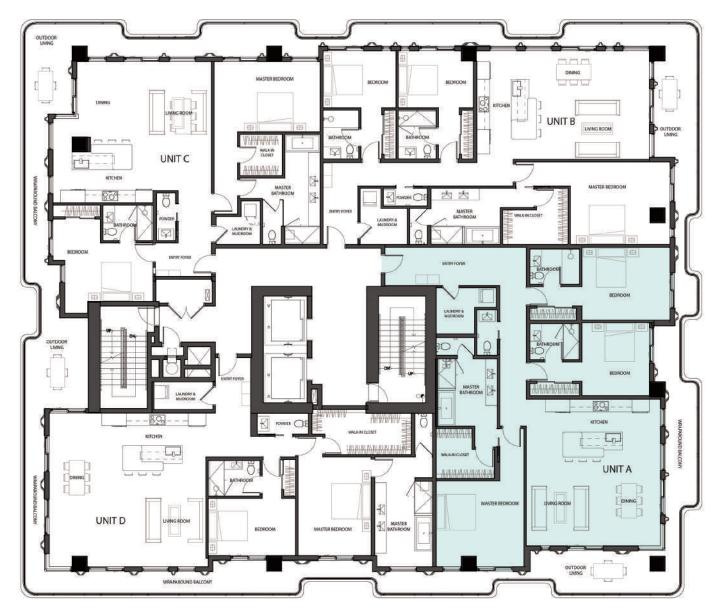

# RESIDENCE 701 UNIT A

3 Bedrooms

3.5 Bathrooms

Interior Area:

2136 Sq. Ft.

## Terrace/Balcony Area:

525 Sq. Ft.

**Total Area:** 

# RESIDENCE 702 UNIT B

3 Bedrooms

3.5 Bathrooms

Interior Area:

1912 Sq. Ft.

### Terrace/Balcony Area:

526 Sq. Ft.

**Total Area:** 

## RESIDENCE 703 UNIT C

2 Bedrooms

2.5 Bathrooms

Interior Area:

1807 Sq. Ft.

### Terrace/Balcony Area:

583 Sq. Ft.

**Total Area:** 

## RESIDENCE 704 UNIT D

2 Bedrooms

2.5 Bathrooms

Interior Area:

1694 Sq. Ft.

### Terrace/Balcony Area:

457 Sq. Ft.

**Total Area:** 