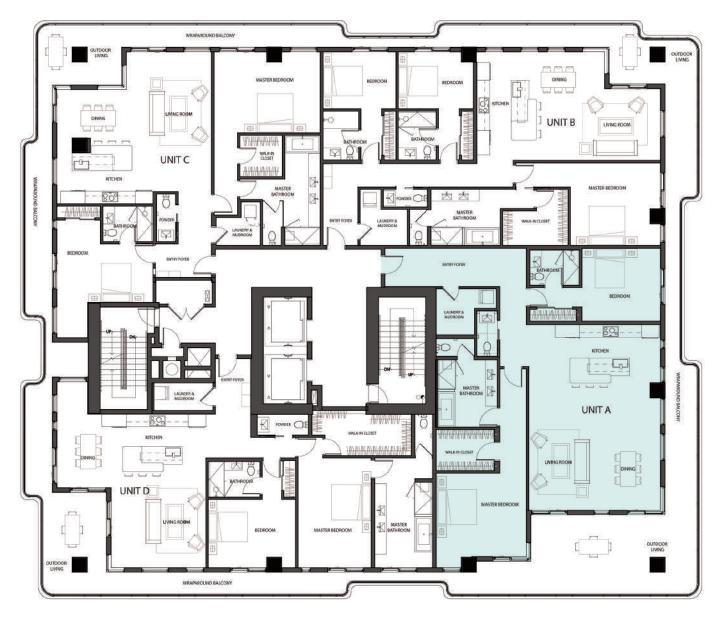

# RESIDENCE 701 UNIT A

3 Bedrooms

3.5 Bathrooms

Interior Area:

2136 Sq. Ft.

## Terrace/Balcony Area:

525 Sq. Ft.

**Total Area:** 