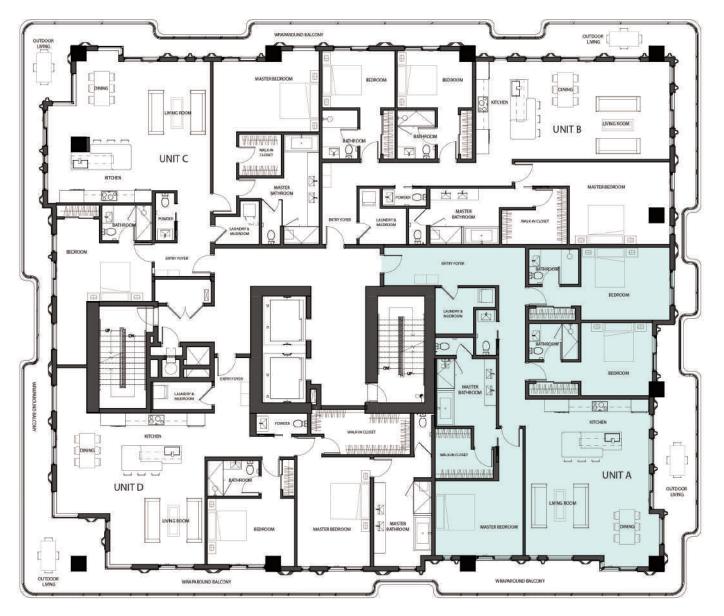

# RESIDENCE 701 UNIT A

3 Bedrooms

3.5 Bathrooms

Interior Area:

2136 Sq. Ft.

## Terrace/Balcony Area:

525 Sq. Ft.

**Total Area:** 