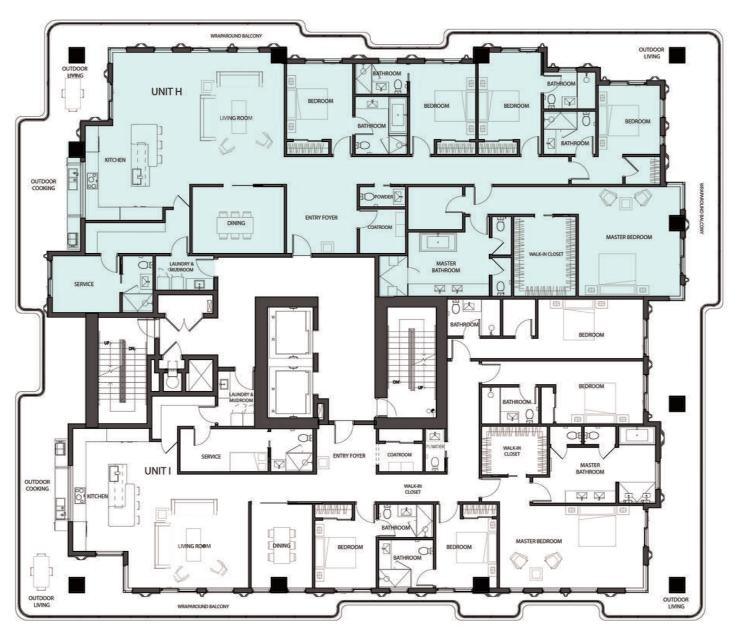

# RESIDENCE 2001 UNIT H

5 Bedrooms

6.5 Bathrooms

Service Quarters

Interior Area:

3404 Sq. Ft.

# RESIDENCE 2002 UNIT I

5 Bedrooms

6.5 Bathrooms

Service Quarters

Interior Area:

3661 Sq. Ft.