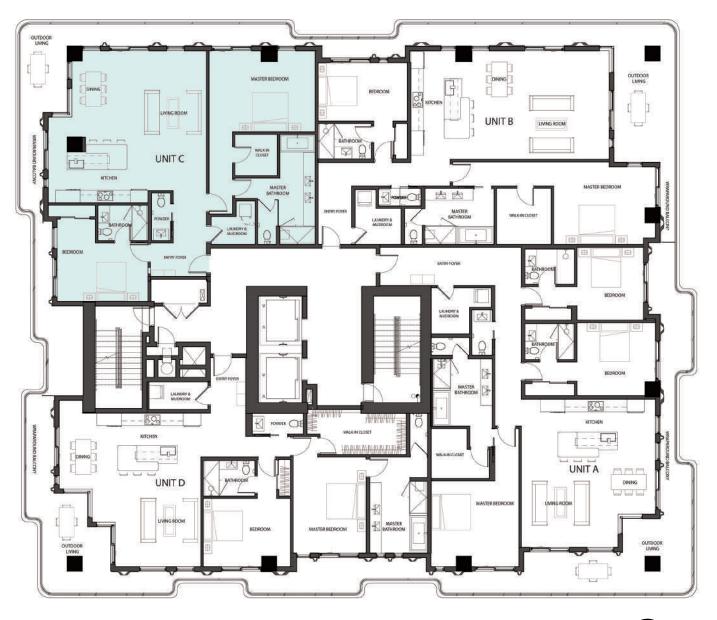

## RESIDENCE 703 UNIT C

2 Bedrooms

2.5 Bathrooms

Interior Area:

1807 Sq. Ft.

### Terrace/Balcony Area:

583 Sq. Ft.

**Total Area:** 