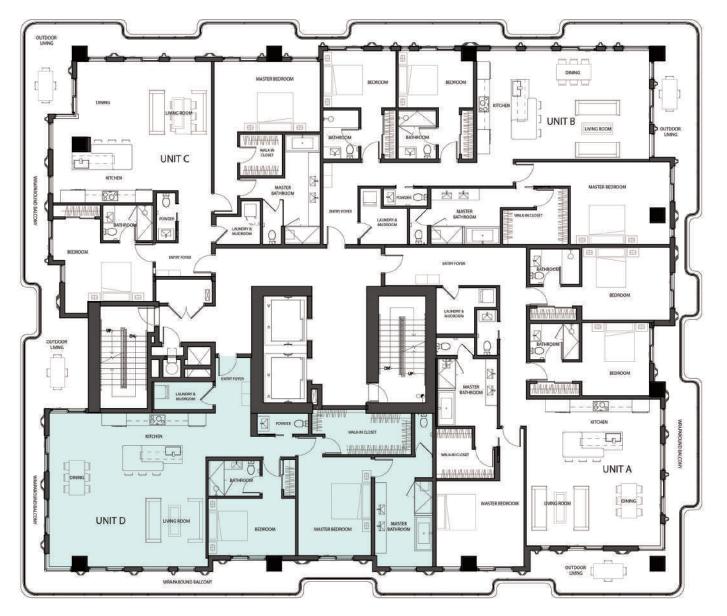

## RESIDENCE 704 UNIT D

2 Bedrooms

2.5 Bathrooms

Interior Area:

1694 Sq. Ft.

### Terrace/Balcony Area:

457 Sq. Ft.

**Total Area:** 