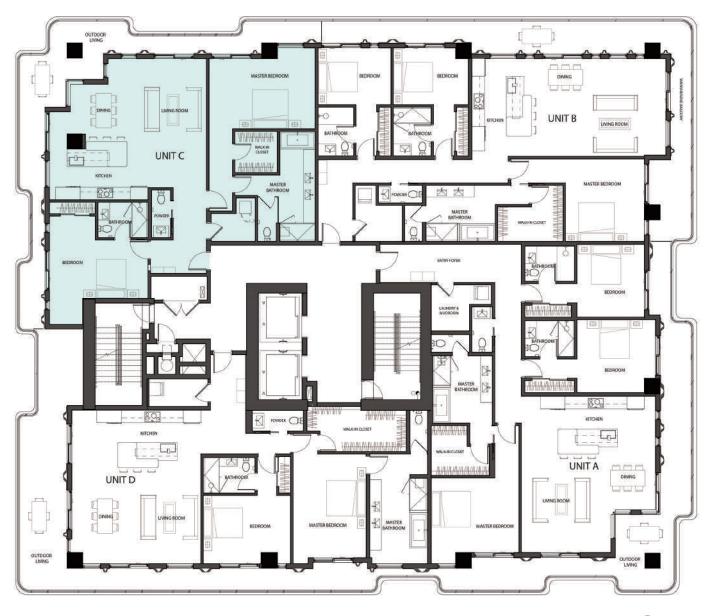

## RESIDENCE 703 UNIT C

2 Bedrooms

2.5 Bathrooms

Interior Area:

1807 Sq. Ft.

### Terrace/Balcony Area:

583 Sq. Ft.

**Total Area:** 