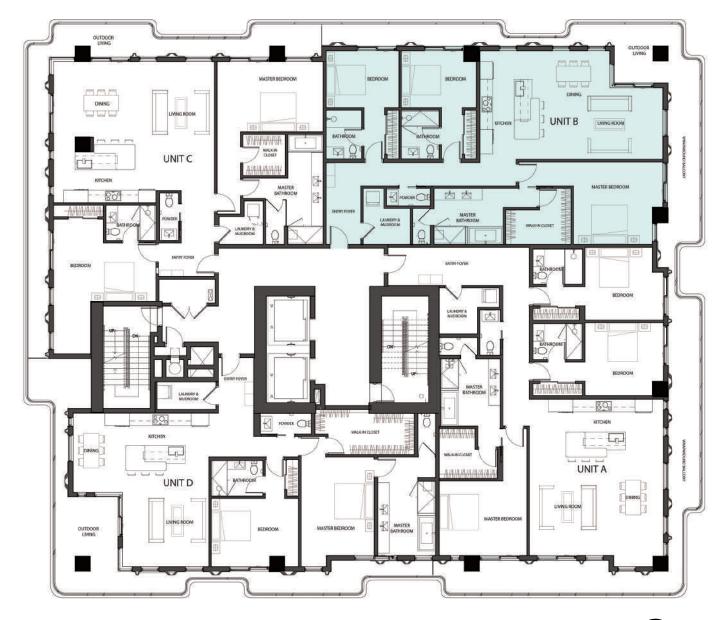

# RESIDENCE 702 UNIT B

3 Bedrooms

3.5 Bathrooms

Interior Area:

1912 Sq. Ft.

### Terrace/Balcony Area:

526 Sq. Ft.

**Total Area:** 