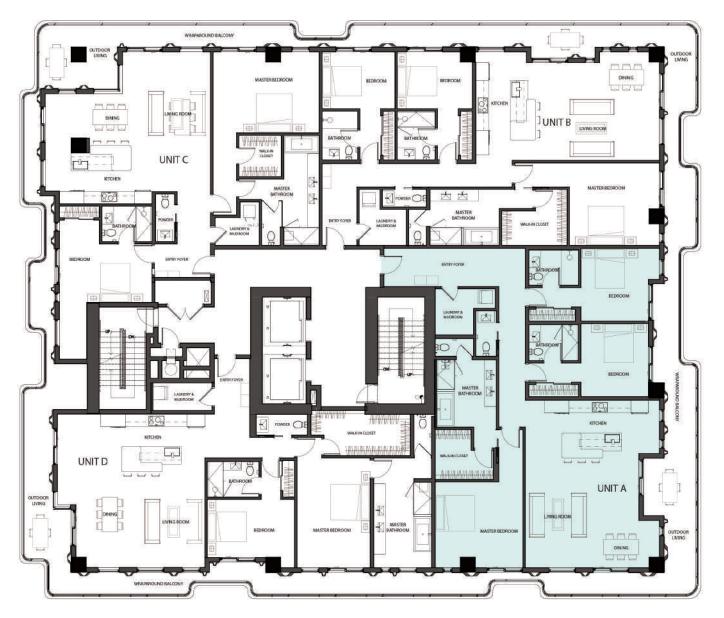

rea:** 

1828 Sq. Ft.

## Terrace/Balcony Area:

580 Sq. Ft.

**Total Area:** 







## RESIDENCE 1501 UNIT A

3 Bedrooms

3.5 Bathrooms

**Interior Area:** 

2161 Sq. Ft.

### Terrace/Balcony Area:

557 Sq. Ft.

Total Area:







## RESIDENCE 1502 UNIT B

3 Bedrooms

3.5 Bathrooms

Interior Area:

1979 Sq. Ft.

### Terrace/Balcony Area:

464 Sq. Ft.

**Total Area:** 







# RESIDENCE 1503 UNIT C

2 Bedrooms

2.5 Bathrooms

Interior Area:

1798 Sq. Ft.

### Terrace/Balcony Area:

503 Sq. Ft.

Total Area:







# RESIDENCE 1504 UNIT D

2 Bedrooms

2.5 Bathrooms

Interior Area:

1864 Sq. Ft.

### Terrace/Balcony Area:

581 Sq. Ft.

Total Area:







### RESIDENCE 1601 UNIT A

3 Bedrooms

3.5 Bathrooms

Interior Area:

2165 Sq. Ft.

#### Terrace/Balcony Area:

537 Sq. Ft.

Total Area:







# RESIDENCE 1602 UNIT B

3 Bedrooms

3.5 Bathrooms

Interior Area:

1958 Sq. Ft.

#### Terrace/Balcony Area:

486 Sq. Ft.

Total Area:







### RESIDENCE 1603 UNIT C

2 Bedrooms

2.5 Bathrooms

Interior Area:

1785 Sq. Ft.

#### Terrace/Balcony Area:

477 Sq. Ft.

Total Area:





LEVEL 16

# RESIDENCE 1604 UNIT D

2 Bedrooms

2.5 Bathrooms

Interior Area:

1859 Sq. Ft.

#### Terrace/Balcony Area:

551 Sq. Ft.

Total Area:







# RESIDENCE 1701 UNIT A

3 Bedrooms

3.5 Bathrooms

Interior Area:

1980 Sq. Ft.

### Terrace/Balcony Area:

543 Sq. Ft.

Total Area:







# RESIDENCE 1702 UNIT B

3 Bedrooms

3.5 Bathrooms

Interior Area:

1951 Sq. Ft.

#### Terrace/Balcony Area:

486 Sq. Ft.

Total Area:







### RESIDENCE 1703 UNIT C

2 Bedrooms

2.5 Bathrooms

Interior Area:

1728