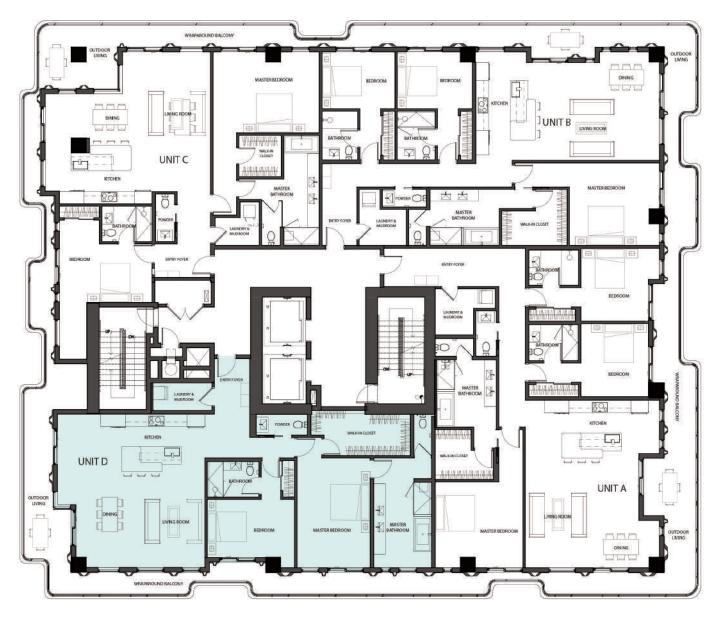

## RESIDENCE 704 UNIT D

2 Bedrooms

2.5 Bathrooms

Interior Area:

1694 Sq. Ft.

### Terrace/Balcony Area:

457 Sq. Ft.

**Total Area:** 