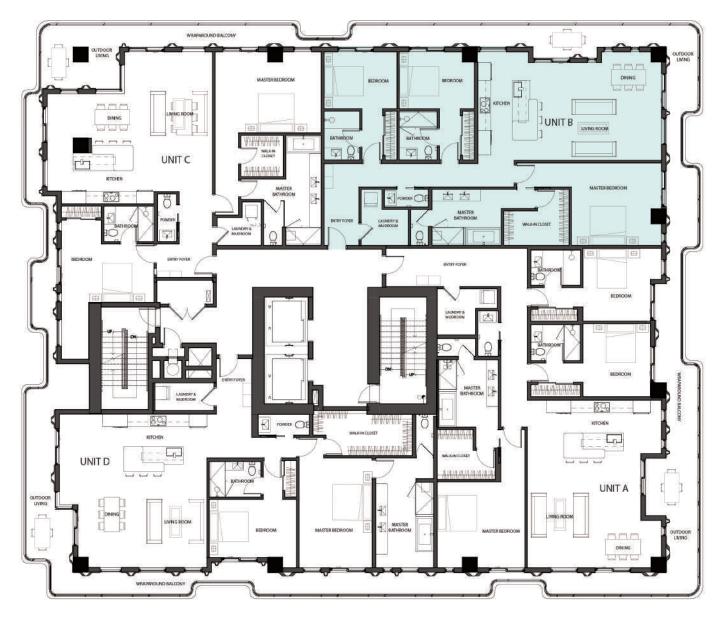

# RESIDENCE 702 UNIT B

3 Bedrooms

3.5 Bathrooms

Interior Area:

1912 Sq. Ft.

### Terrace/Balcony Area:

526 Sq. Ft.

**Total Area:** 