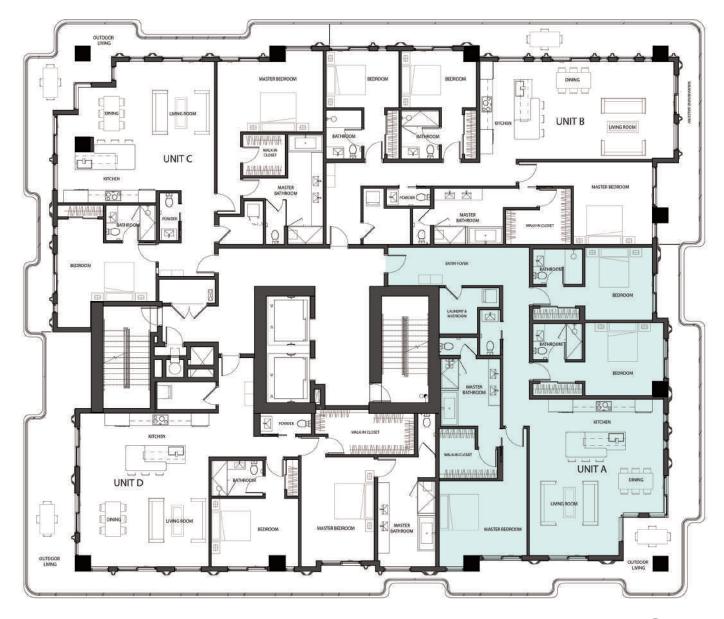

# RESIDENCE 701 UNIT A

3 Bedrooms

3.5 Bathrooms

Interior Area:

2136 Sq. Ft.

## Terrace/Balcony Area:

525 Sq. Ft.

**Total Area:** 