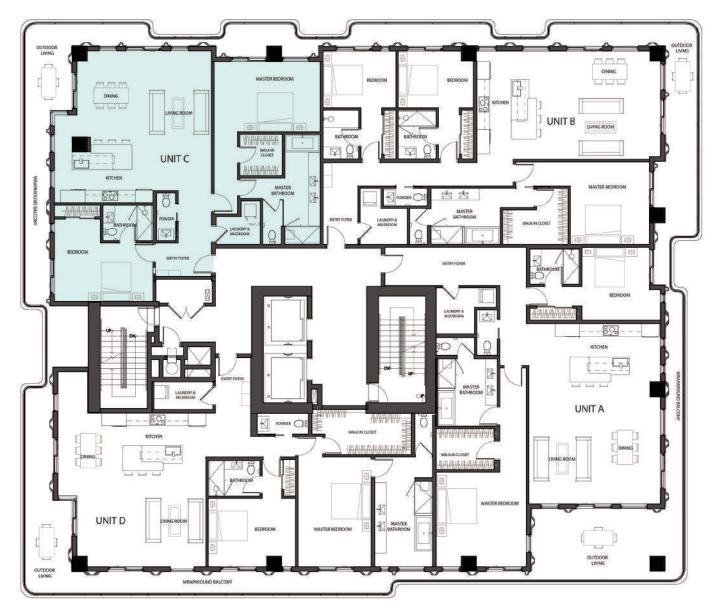

## RESIDENCE 703 UNIT C

2 Bedrooms

2.5 Bathrooms

Interior Area:

1807 Sq. Ft.

### Terrace/Balcony Area:

583 Sq. Ft.

**Total Area:** 