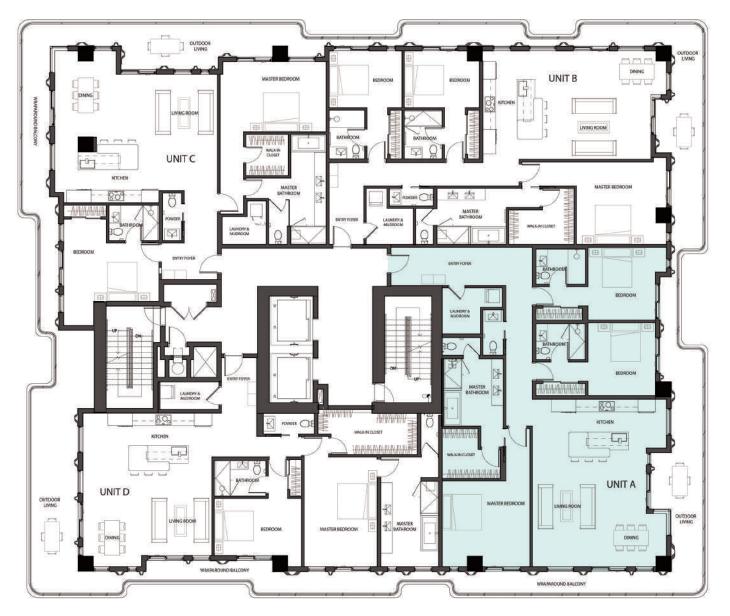

# RESIDENCE 701 UNIT A

3 Bedrooms

3.5 Bathrooms

Interior Area:

2136 Sq. Ft.

## Terrace/Balcony Area:

525 Sq. Ft.

**Total Area:** 