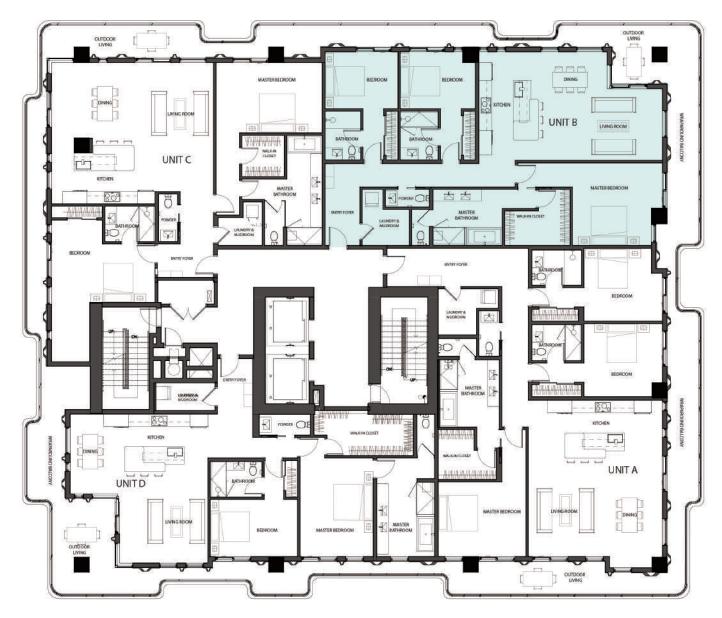

# RESIDENCE 702 UNIT B

3 Bedrooms

3.5 Bathrooms

Interior Area:

1912 Sq. Ft.

### Terrace/Balcony Area:

526 Sq. Ft.

**Total Area:** 