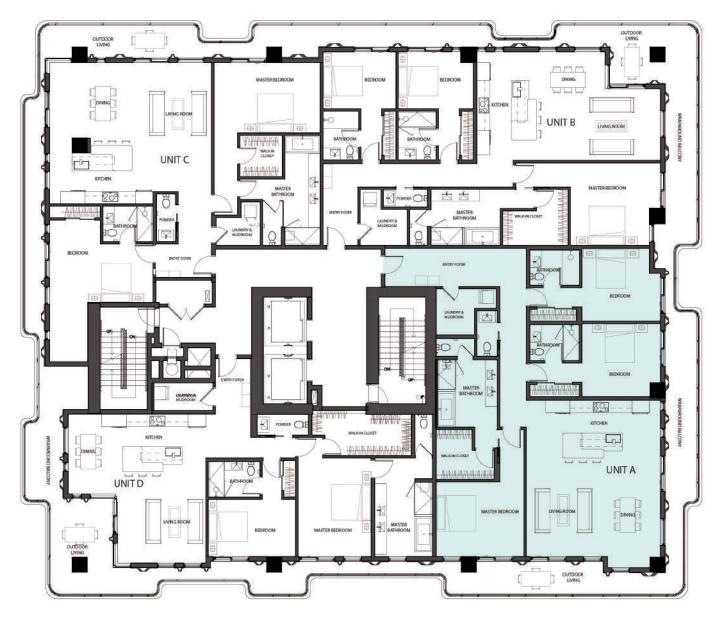

# RESIDENCE 701 UNIT A

3 Bedrooms

3.5 Bathrooms

Interior Area:

2136 Sq. Ft.

## Terrace/Balcony Area:

525 Sq. Ft.

**Total Area:** 

# RESIDENCE 702 UNIT B

3 Bedrooms

3.5 Bathrooms

Interior Area:

1912 Sq. Ft.

### Terrace/Balcony Area:

526 Sq. Ft.

**Total Area:** 

## RESIDENCE 703 UNIT C

2 Bedrooms

2.5 Bathrooms

Interior Area:

1807 Sq. Ft.

### Terrace/Balcony Area:

583 Sq. Ft.

**Total Area:** 

## RESIDENCE 704 UNIT D

2 Bedrooms

2.5 Bathrooms

Interior Area:

1694 Sq. Ft.

### Terrace/Balcony Area:

457 Sq. Ft.

**Total Area:** 