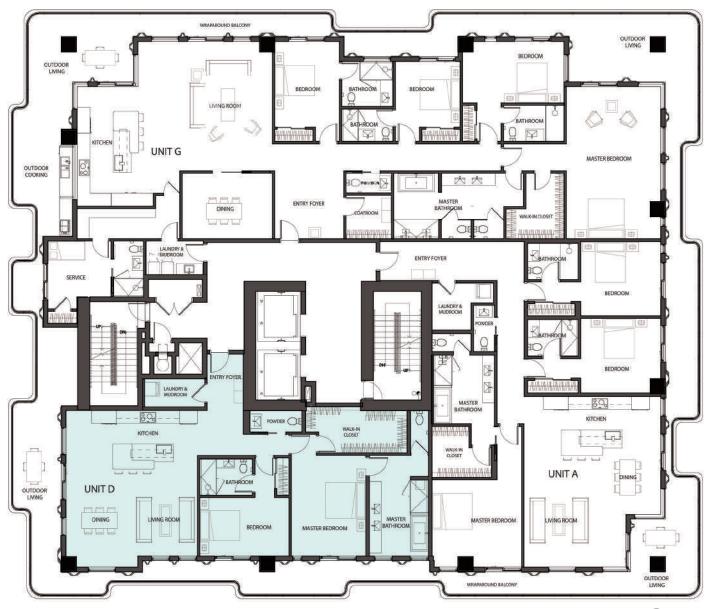

# RESIDENCE 1903 UNIT D

2 Bedrooms

2.5 Bathrooms

**Interior Area:** 

1735 Sq. Ft.