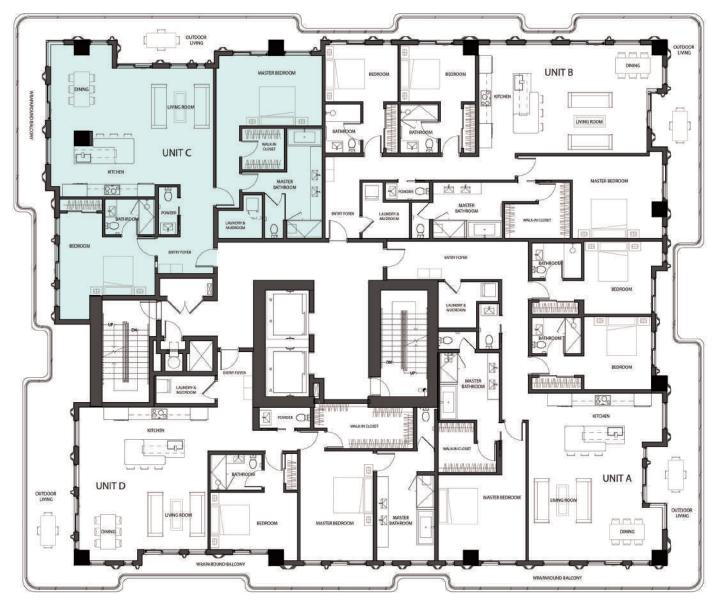

## RESIDENCE 703 UNIT C

2 Bedrooms

2.5 Bathrooms

Interior Area:

1807 Sq. Ft.

### Terrace/Balcony Area:

583 Sq. Ft.

**Total Area:** 