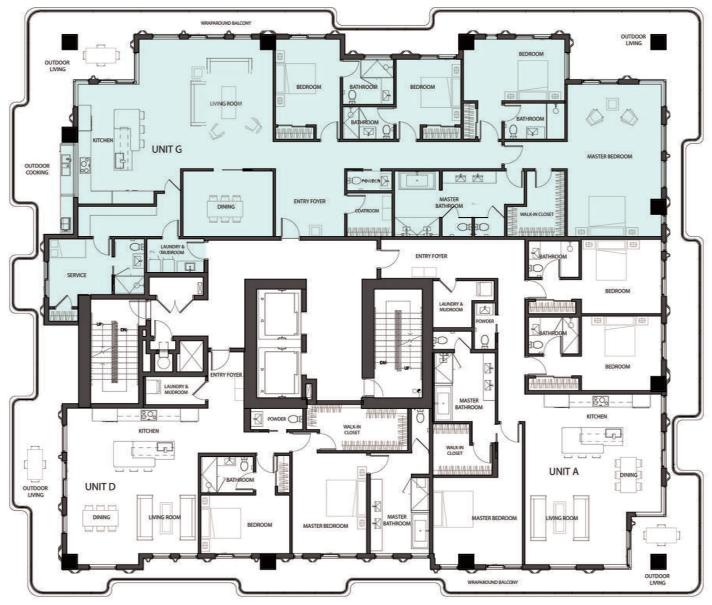

# RESIDENCE 1902 UNIT G

4 Bedrooms

5.5 Bathrooms

Service Quarters

Interior Area:

3342 Sq. Ft.

# RESIDENCE 1903 UNIT D

2 Bedrooms

2.5 Bathrooms

**Interior Area:** 

1735 Sq. Ft.