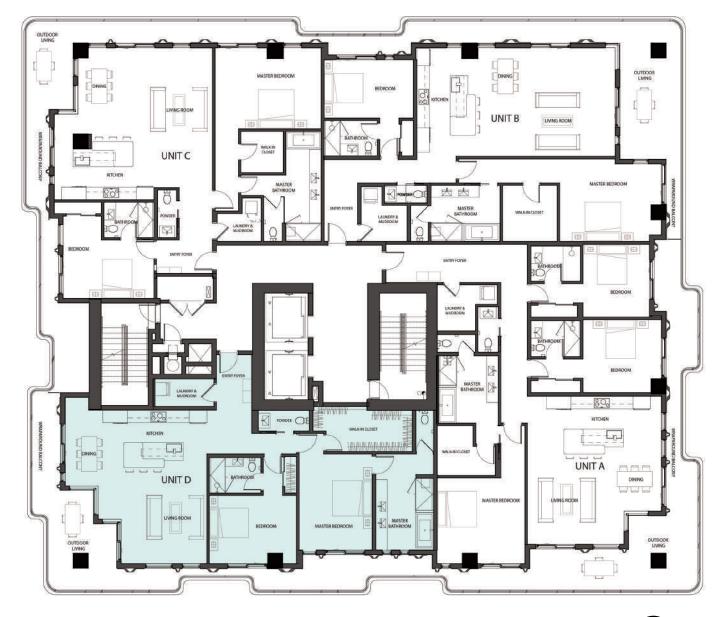

## RESIDENCE 704 UNIT D

2 Bedrooms

2.5 Bathrooms

Interior Area:

1694 Sq. Ft.

### Terrace/Balcony Area:

457 Sq. Ft.

**Total Area:** 