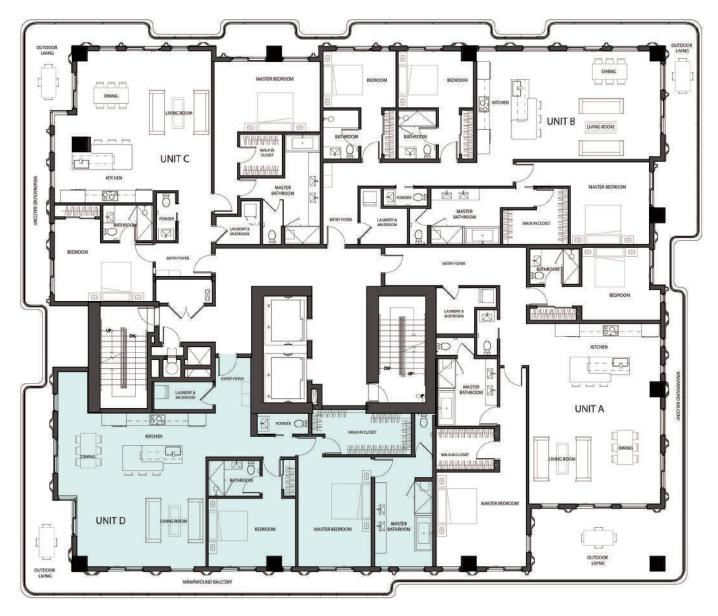

## RESIDENCE 704 UNIT D

2 Bedrooms

2.5 Bathrooms

Interior Area:

1694 Sq. Ft.

### Terrace/Balcony Area:

457 Sq. Ft.

**Total Area:** 