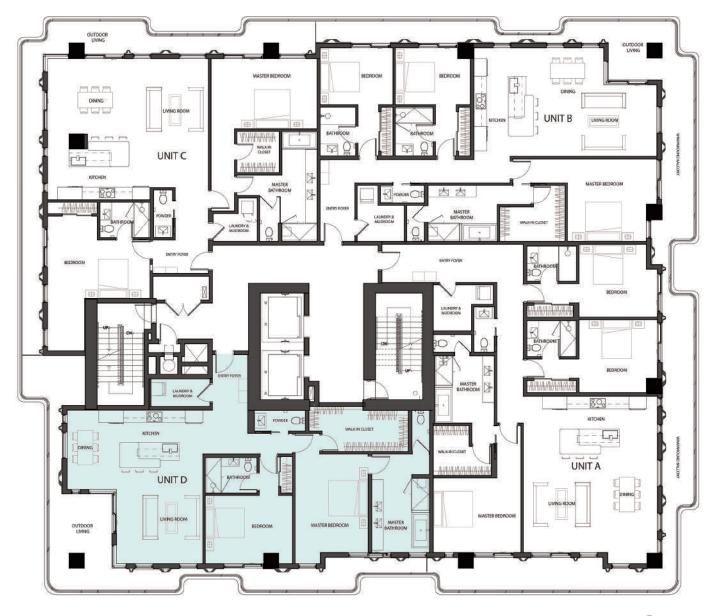

## RESIDENCE 704 UNIT D

2 Bedrooms

2.5 Bathrooms

Interior Area:

1694 Sq. Ft.

### Terrace/Balcony Area:

457 Sq. Ft.

**Total Area:** 