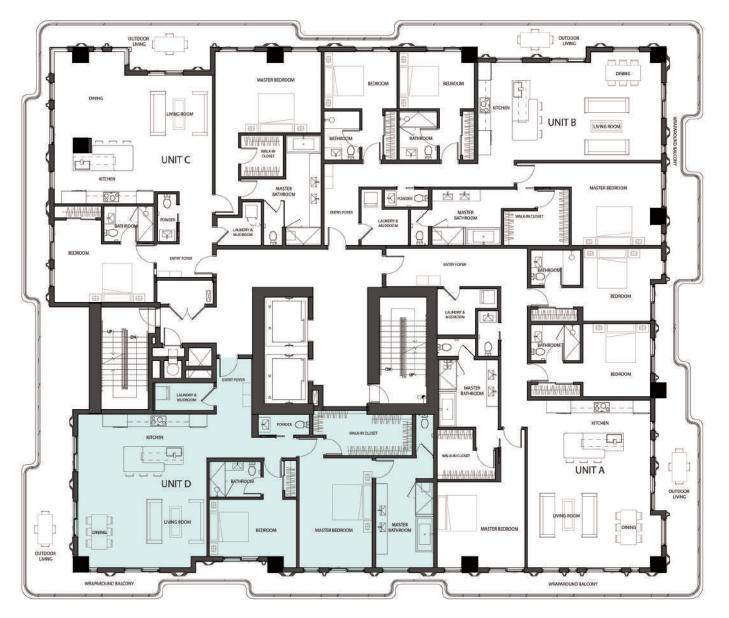

## RESIDENCE 704 UNIT D

2 Bedrooms

2.5 Bathrooms

Interior Area:

1694 Sq. Ft.

### Terrace/Balcony Area:

457 Sq. Ft.

**Total Area:** 