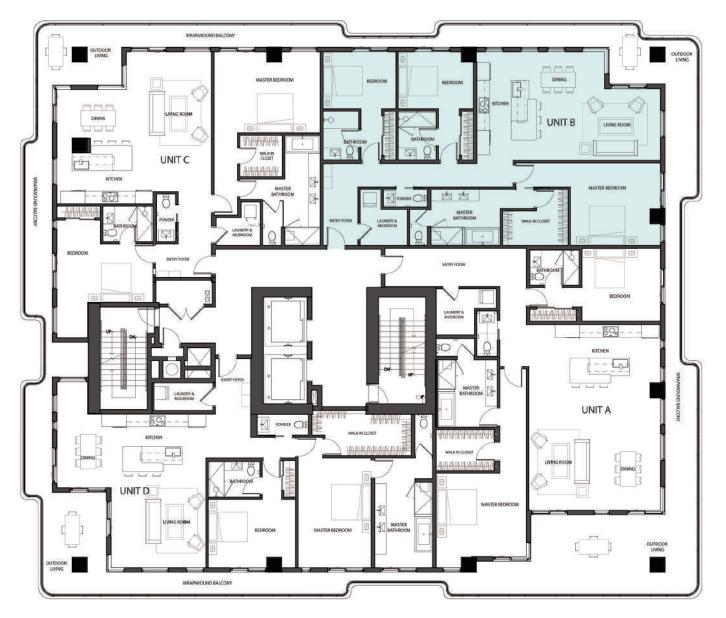

# RESIDENCE 702 UNIT B

3 Bedrooms

3.5 Bathrooms

Interior Area:

1912 Sq. Ft.

### Terrace/Balcony Area:

526 Sq. Ft.

**Total Area:** 