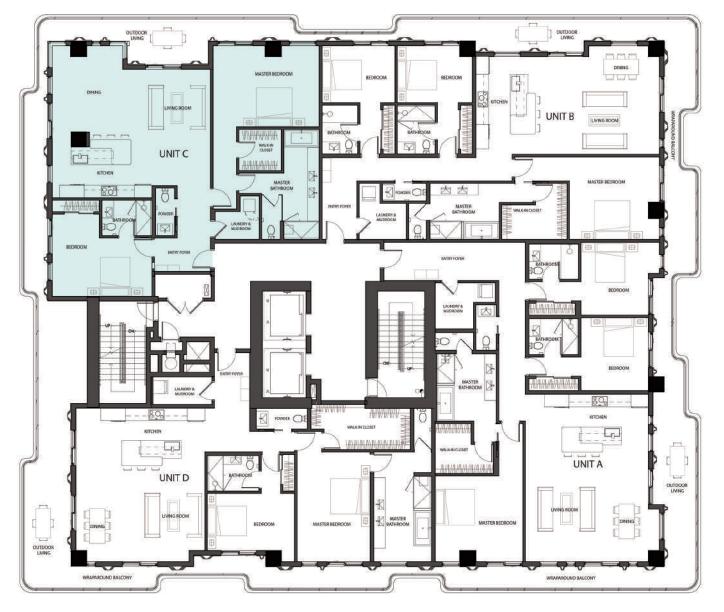

## RESIDENCE 703 UNIT C

2 Bedrooms

2.5 Bathrooms

Interior Area:

1807 Sq. Ft.

### Terrace/Balcony Area:

583 Sq. Ft.

**Total Area:** 