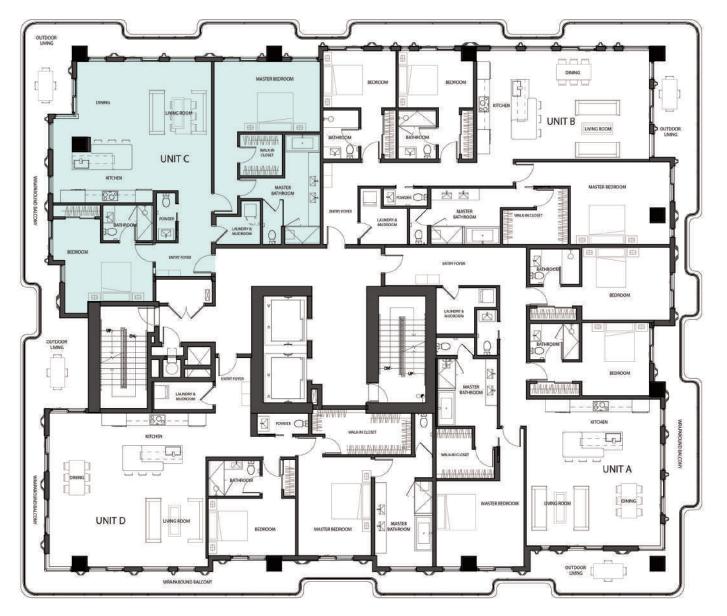

## RESIDENCE 703 UNIT C

2 Bedrooms

2.5 Bathrooms

Interior Area:

1807 Sq. Ft.

### Terrace/Balcony Area:

583 Sq. Ft.

**Total Area:** 