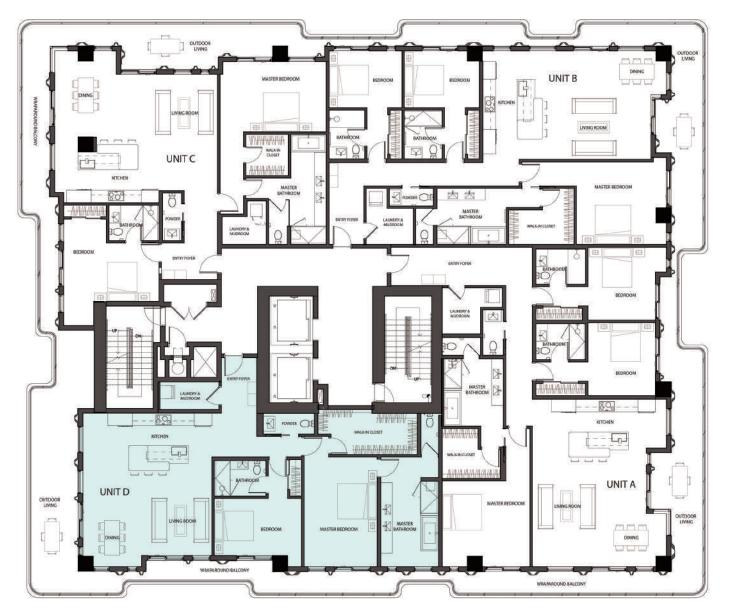

## RESIDENCE 704 UNIT D

2 Bedrooms

2.5 Bathrooms

Interior Area:

1694 Sq. Ft.

### Terrace/Balcony Area:

457 Sq. Ft.

**Total Area:** 