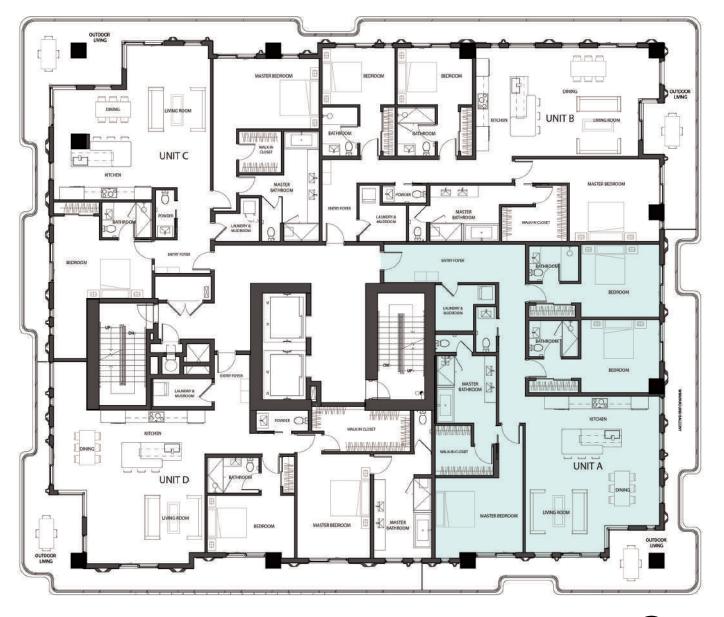

# RESIDENCE 701 UNIT A

3 Bedrooms

3.5 Bathrooms

Interior Area:

2136 Sq. Ft.

## Terrace/Balcony Area:

525 Sq. Ft.

**Total Area:** 