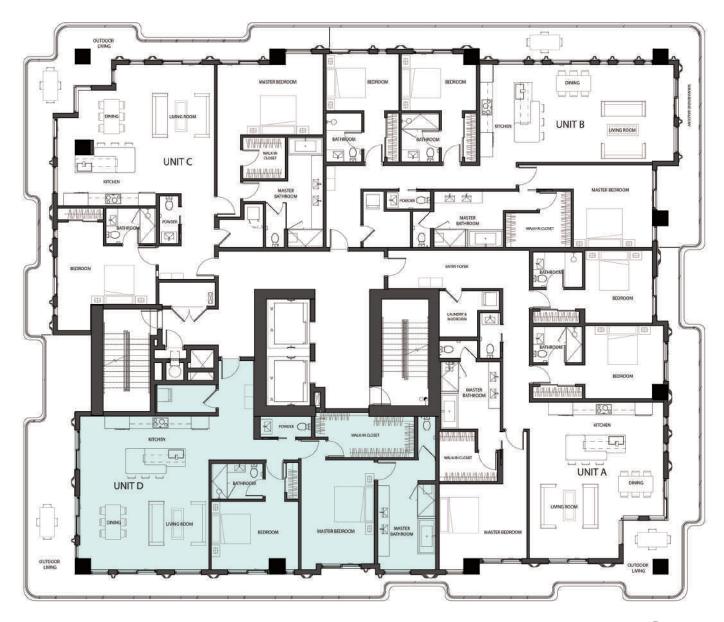

## RESIDENCE 704 UNIT D

2 Bedrooms

2.5 Bathrooms

Interior Area:

1694 Sq. Ft.

### Terrace/Balcony Area:

457 Sq. Ft.

**Total Area:** 