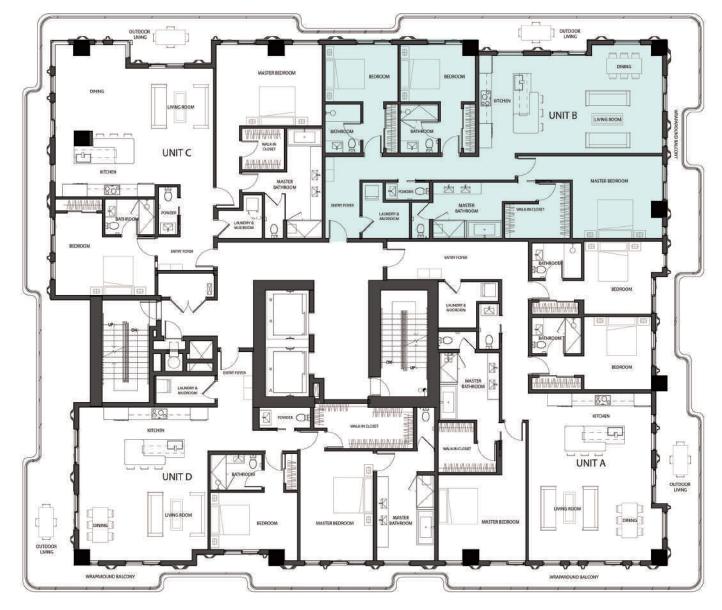

# RESIDENCE 702 UNIT B

3 Bedrooms

3.5 Bathrooms

Interior Area:

1912 Sq. Ft.

### Terrace/Balcony Area:

526 Sq. Ft.

**Total Area:** 