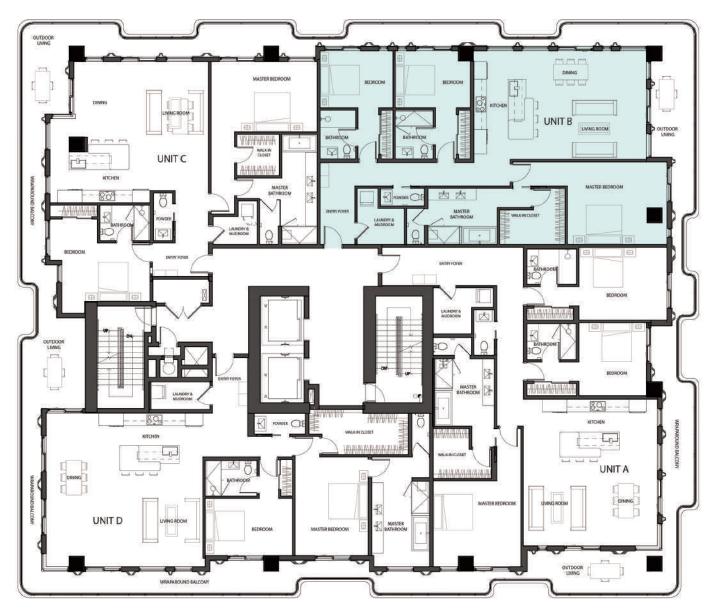

# RESIDENCE 702 UNIT B

3 Bedrooms

3.5 Bathrooms

Interior Area:

1912 Sq. Ft.

### Terrace/Balcony Area:

526 Sq. Ft.

**Total Area:** 