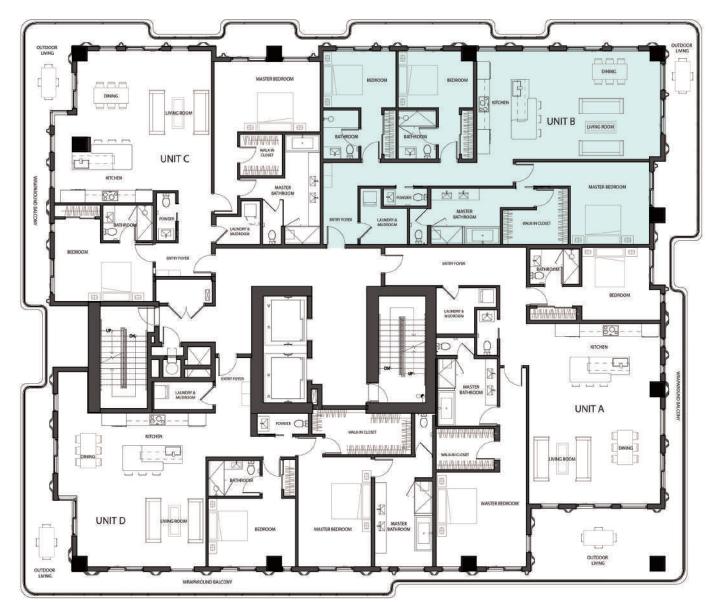

# RESIDENCE 701 UNIT A

3 Bedrooms

3.5 Bathrooms

Interior Area:

2136 Sq. Ft.

# RESIDENCE 702 UNIT B

3 Bedrooms

3.5 Bathrooms

Interior Area:

1912 Sq. Ft.

## RESIDENCE 703 UNIT C

2 Bedrooms

2.5 Bathrooms

Interior Area:

1807 Sq. Ft.

## RESIDENCE 704 UNIT D

2 Bedrooms

2.5 Bathrooms

Interior Area:

1694 Sq. Ft.