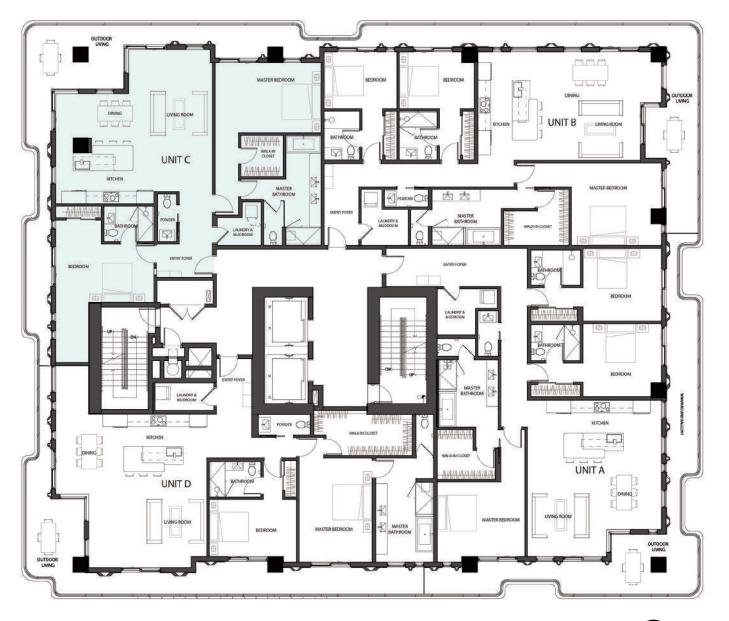

## RESIDENCE 703 UNIT C

2 Bedrooms

2.5 Bathrooms

Interior Area:

1807 Sq. Ft.

### Terrace/Balcony Area:

583 Sq. Ft.

**Total Area:** 