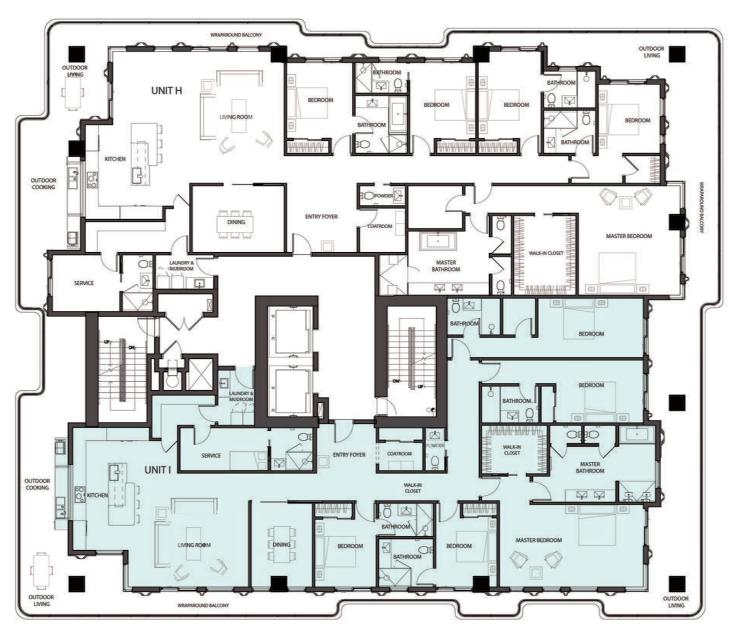

# RESIDENCE 2002 UNIT I

5 Bedrooms

6.5 Bathrooms

Service Quarters

Interior Area:

3661 Sq. Ft.